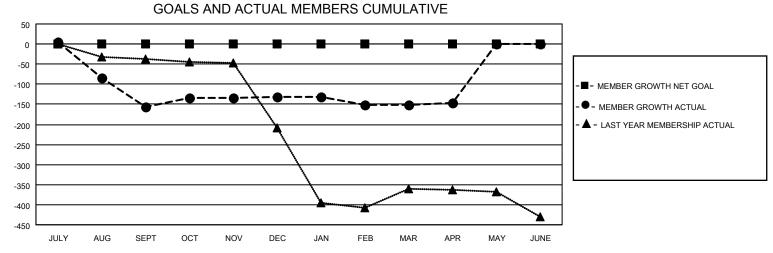

## District 301A4

| Clubs                 |               |           |               | Members               |                        |                         |                                                    |
|-----------------------|---------------|-----------|---------------|-----------------------|------------------------|-------------------------|----------------------------------------------------|
| RESULTS FOR 2022-2023 |               |           |               | RESULTS FOR 2022-2023 |                        |                         |                                                    |
| QUARTER               | NEW CLUB GOAL | NEW CLUBS | DROPPED CLUBS | QUARTER MEMB          | BER GROWTH NET<br>GOAL | MEMBER GROWTH<br>ACTUAL | DROPPED<br>MEMBERS ACTUAL<br>(including transfers) |
| JULY/AUG/SEPT         | 0             | 1         | 0             | JULY/AUG/SEPT         | 0                      | 137                     | 214                                                |
| OCT/NOV/DEC           | 0             | 0         | 0             | OCT/NOV/DEC           | 0                      | 41                      | 2                                                  |
| JAN/FEB/MAR           | 0             | 0         | 1             | JAN/FEB/MAR           | 0                      | 13                      | 34                                                 |
| APR/MAY/JUNE          | 0             | 0         | 0             | APR/MAY/JUNE          | 0                      | 6                       | 1                                                  |