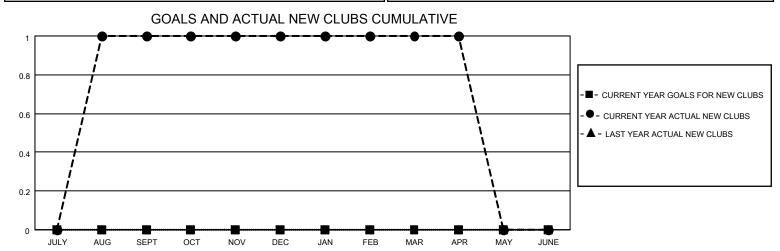

## District 301A4

| Clubs                 |               |           |               | Members               |                        |                         |                                                    |
|-----------------------|---------------|-----------|---------------|-----------------------|------------------------|-------------------------|----------------------------------------------------|
| RESULTS FOR 2022-2023 |               |           |               | RESULTS FOR 2022-2023 |                        |                         |                                                    |
| QUARTER               | NEW CLUB GOAL | NEW CLUBS | DROPPED CLUBS | QUARTER MEMB          | BER GROWTH NET<br>GOAL | MEMBER GROWTH<br>ACTUAL | DROPPED<br>MEMBERS ACTUAL<br>(including transfers) |
| JULY/AUG/SEPT         | 0             | 1         | 0             | JULY/AUG/SEPT         | 0                      | 137                     | 214                                                |
| OCT/NOV/DEC           | 0             | 0         | 0             | OCT/NOV/DEC           | 0                      | 41                      | 2                                                  |
| JAN/FEB/MAR           | 0             | 0         | 1             | JAN/FEB/MAR           | 0                      | 13                      | 34                                                 |
| APR/MAY/JUNE          | 0             | 0         | 0             | APR/MAY/JUNE          | 0                      | 6                       | 1                                                  |